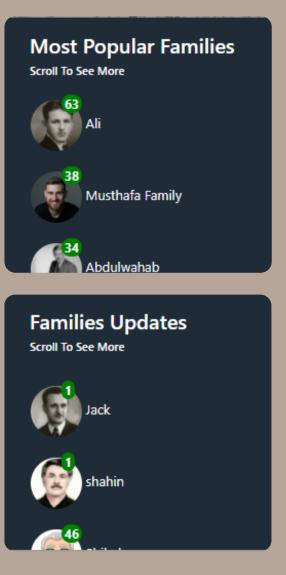

#### MOST POPULAR FAMILIES

Find the most popular family in Alhamayel with great achievements

## **FAMILIES UPDATES**

Regular entry updates of the families: Special family events, special occasions, birthdays, graduations, trips & travel, sport, marriages, new born babies, new assignments, relocation, arts,...