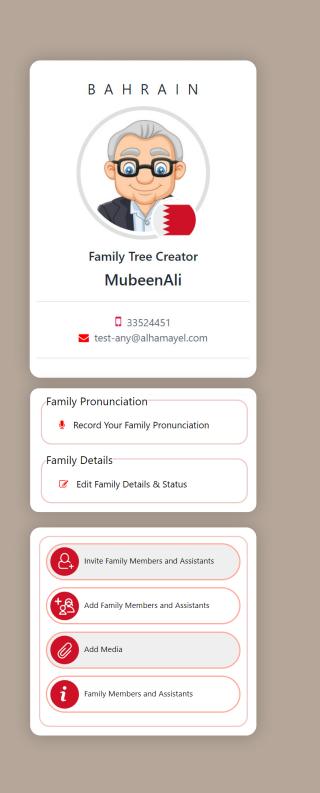

#### **FAMILY TREE CREATOR** •

With full control to build , arrange and manage all the family tree and all other issues

Member

All Contact Details

Record Name Invite Family Pronunciation

Add Family Member

| Plan Details |  |
|--------------|--|
| Top up Media |  |
| Top up Nodes |  |
|              |  |