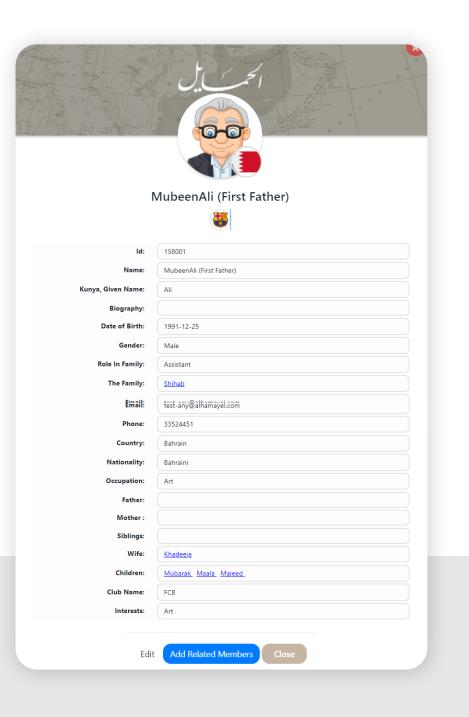

### **FAMILY MEMBER PROFILE**

Summary for each family member such as academic qualifications, biography, occupation, hobbies, interests, preferred sports team

1 / 51