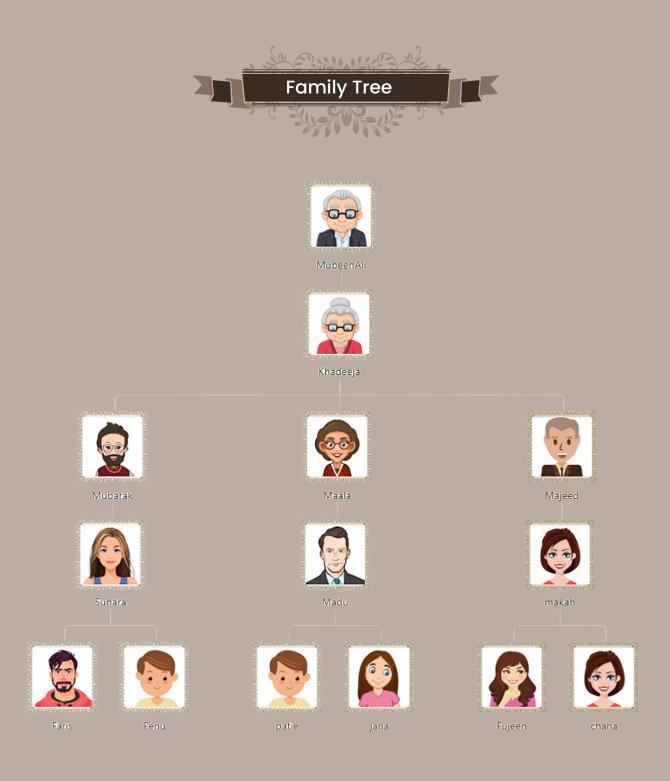

## **FAMILY TREE**

Search family tree members

Alhamayel Platform makes it very easy for the users to create their family tree by adding the data of the family members such as the names, dates and even photos, and then creating an integrated family tree, with a brief summary under each family member.