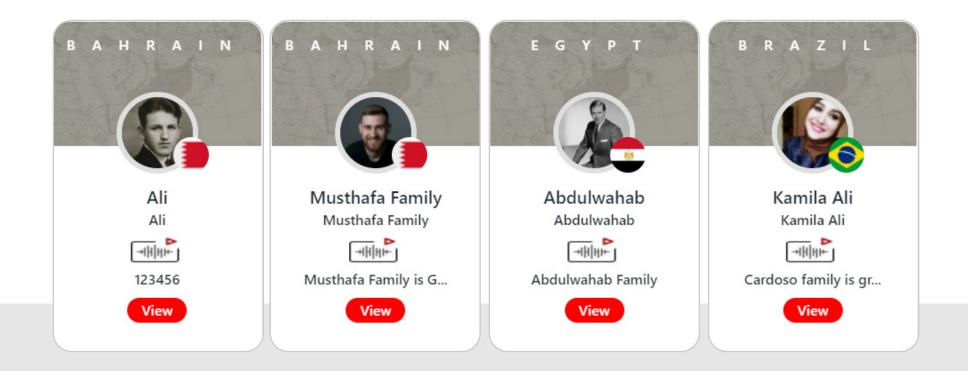

### **FAMLY AROUND THE WORLD**

Family Origin, Residency, Nationality, Location,.