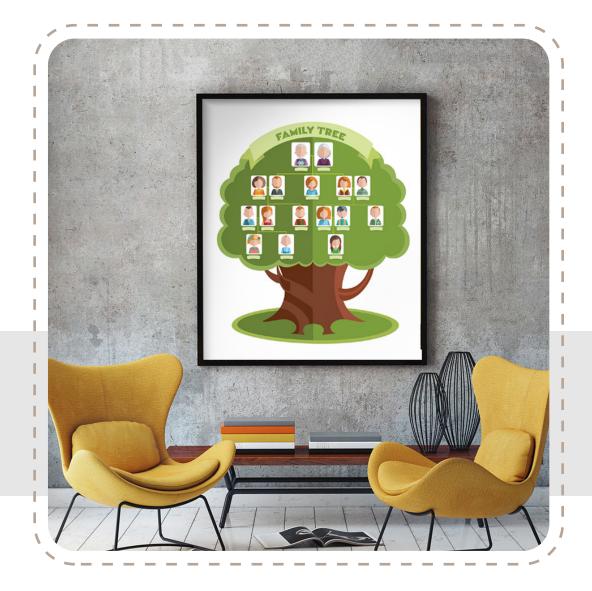

## **FAMILY TREE**

Search family tree members

Alhamayel Platform makes it very easy for the users to create their family tree by adding the data of the family members such as the names, dates and even photos, and then creating an integrated family tree, with a brief summary under each family member.